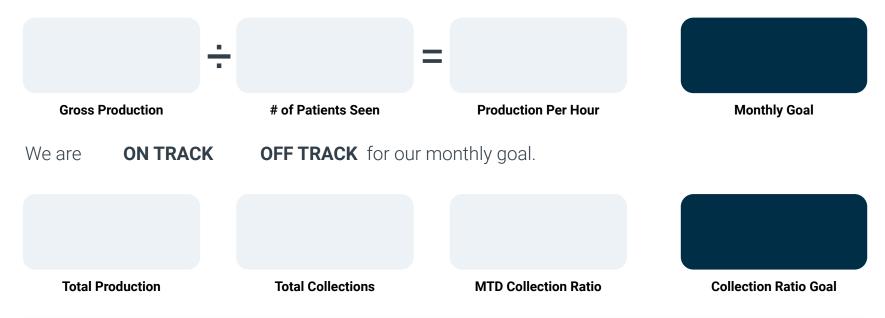

#### PREVIOUS DAY'S SNAPSHOT:

We saw

patients totaling in production.

### **Production per hour metrics**